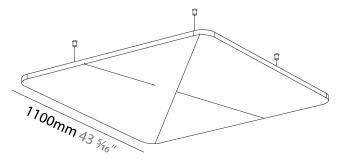

### GENERAL

| Series: Quantum Acoustic Panel               |
|----------------------------------------------|
| Brand: Prolicht                              |
| Division: Architectural                      |
| Mounting Type: Suspension                    |
| Mounting Location: Ceiling                   |
| Subcategory: Acoustic                        |
| PHYSICAL                                     |
| Shape: Round                                 |
| Length (mm): 1100                            |
| Length (in): 43 <sup>5</sup> / <sub>16</sub> |
| Width (mm): 1100                             |
| Width (in): 43 <sup>5</sup> / <sub>16</sub>  |
| Height (mm): 24                              |
| Height (in): 15/16                           |