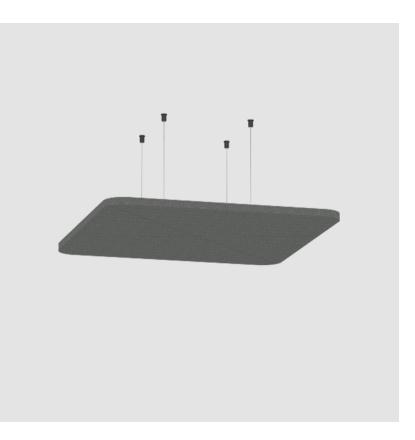

### A300707-

base number Finishes Finish Cable (Diamond) Options Length

1.To build a product code in our configurator select the specify button on the base model # product page

2. To build a manual product code on this datasheet choose from the options listed below in blue font and add the suffix to the base model #

### GENERAL

| Series: Quantum Acoustic Panel                                     |     |
|--------------------------------------------------------------------|-----|
| Brand: Prolicht                                                    |     |
| Division: Architectural                                            |     |
| Mounting Type: Suspension                                          |     |
| Mounting Location: Ceiling                                         |     |
| Subcategory: Acoustic                                              |     |
| PHYSICAL                                                           |     |
| Shape: Round                                                       |     |
| Length (mm): 800                                                   |     |
| Length (in): $31\frac{1}{2}$                                       |     |
| Width (mm): 800                                                    |     |
| Width (in): $31\frac{1}{2}$                                        |     |
| Height (mm): 24                                                    |     |
| Height (in): 15/16                                                 |     |
| Fivture Finish ANC / ASH / BNA / BTC / BZE / CEL / ECC / EVC / EOC | 100 |