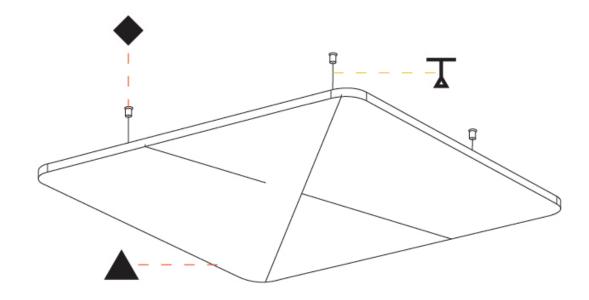

### A300706-

Finish base number Finishes Cable (Diamond) Options Length

1. To build a product code in our configurator select the specify button on the base model # product page

2. To build a manual product code on this datasheet choose from the options listed below in blue font and add the suffix to the base model #

### A300707-

base number Finishes Finish Cable (Diamond) Options Length

1.To build a product code in our configurator select the specify button on the base model # product page

2. To build a manual product code on this datasheet choose from the options listed below in blue font and add the suffix to the base model #

### A300708-

base number Finishes Finish Cable (Diamond) Options Length

1. To build a product code in our configurator select the specify button on the base model # product page

2. To build a manual product code on this datasheet choose from the options listed below in blue font and add the suffix to the base model #