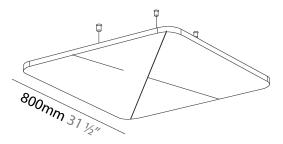

### A300707-

base number Finishes Finish Cable (Diamond) Options Length

1.To build a product code in our configurator select the specify button on the base model # product page

2. To build a manual product code on this datasheet choose from the options listed below in blue font and add the suffix to the base model #