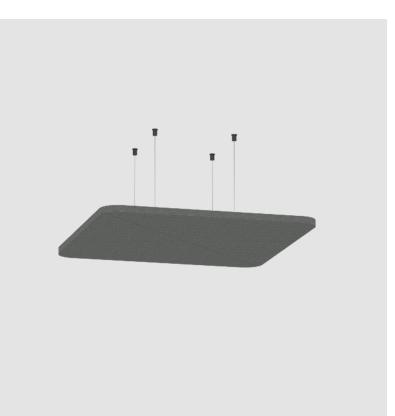

### GENERAL

| Series: Quantum Acoustic Panel                                                                                                                      |
|-----------------------------------------------------------------------------------------------------------------------------------------------------|
| Brand: Prolicht                                                                                                                                     |
| Division: Architectural                                                                                                                             |
| Mounting Type: Suspension                                                                                                                           |
| Mounting Location: Ceiling                                                                                                                          |
| Subcategory: Acoustic                                                                                                                               |
| PHYSICAL                                                                                                                                            |
| Shape: Round                                                                                                                                        |
| Length (mm): 500                                                                                                                                    |
| Length (in): 19 <sup>11</sup> / <sub>16</sub>                                                                                                       |
| Width (mm): 500                                                                                                                                     |
| Width (in): 19 <sup>11</sup> / <sub>16</sub>                                                                                                        |
| Height (mm): 24                                                                                                                                     |
| Height (in): 15/16                                                                                                                                  |
| Fixture Finish: ANC / ASH / BNA / BTC / BZE / CEL / EGG / EVG / FOG / FOS / FST / FUA / IRI / IRO / KHA / LIC / LIM / MER / MSN / MUS / ONX / PEA / |