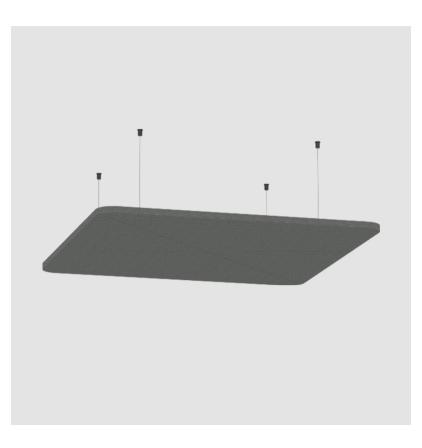

### GENERAL

| Series: Quantum Acoustic Panel               |
|----------------------------------------------|
| Brand: Prolicht                              |
| Division: Architectural                      |
| Mounting Type: Suspension                    |
| Mounting Location: Ceiling                   |
| Subcategory: Acoustic                        |
| PHYSICAL                                     |
| Shape: Round                                 |
| Length (mm): 1100                            |
| Length (in): 43 <sup>5</sup> / <sub>16</sub> |
| Width (mm): 1100                             |
| Width (in): 43 <sup>5</sup> / <sub>16</sub>  |
| Height (mm): 24                              |
| Height (in): 15/16                           |