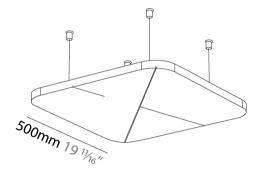

### A300706-

Finish base number Finishes Cable (Diamond) Options Length

1. To build a product code in our configurator select the specify button on the base model # product page

2. To build a manual product code on this datasheet choose from the options listed below in blue font and add the suffix to the base model #

### GENERAL

| Series: Quantum Acoustic Panel                                                                                                                      |
|-----------------------------------------------------------------------------------------------------------------------------------------------------|
| Brand: Prolicht                                                                                                                                     |
| Division: Architectural                                                                                                                             |
| Mounting Type: Suspension                                                                                                                           |
| Mounting Location: Ceiling                                                                                                                          |
| Subcategory: Acoustic                                                                                                                               |
| PHYSICAL                                                                                                                                            |
| Shape: Round                                                                                                                                        |
| Length (mm): 500                                                                                                                                    |
| Length (in): 19 <sup>11</sup> / <sub>16</sub>                                                                                                       |
| Width (mm): 500                                                                                                                                     |
| Width (in): 19 <sup>11</sup> / <sub>16</sub>                                                                                                        |
| Height (mm): 24                                                                                                                                     |
| Height (in): 15/16                                                                                                                                  |
| Fixture Finish: ANC / ASH / BNA / BTC / BZE / CEL / EGG / EVG / FOG / FOS / FST / FUA / IRI / IRO / KHA / LIC / LIM / MER / MSN / MUS / ONX / PEA / |