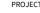

### A300706-

Finish base number Finishes Cable (Diamond) Options Length

1. To build a product code in our configurator select the specify button on the base model # product page

2. To build a manual product code on this datasheet choose from the options listed below in blue font and add the suffix to the base model #

### GENERAL

| Series: Quantum Acoustic Panel                                                                                                                      |
|-----------------------------------------------------------------------------------------------------------------------------------------------------|
| Brand: Prolicht                                                                                                                                     |
| Division: Architectural                                                                                                                             |
| Mounting Type: Suspension                                                                                                                           |
| Mounting Location: Ceiling                                                                                                                          |
| Subcategory: Acoustic                                                                                                                               |
| PHYSICAL                                                                                                                                            |
| Shape: Round                                                                                                                                        |
| Length (mm): 500                                                                                                                                    |
| Length (in): 19 <sup>11</sup> / <sub>16</sub>                                                                                                       |
| Width (mm): 500                                                                                                                                     |
| Width (in): 19 <sup>11</sup> / <sub>16</sub>                                                                                                        |
| Height (mm): 24                                                                                                                                     |
| Height (in): 15/16                                                                                                                                  |
| Fixture Finish: ANC / ASH / BNA / BTC / BZE / CEL / EGG / EVG / FOG / FOS / FST / FUA / IRI / IRO / KHA / LIC / LIM / MER / MSN / MUS / ONX / PEA / |